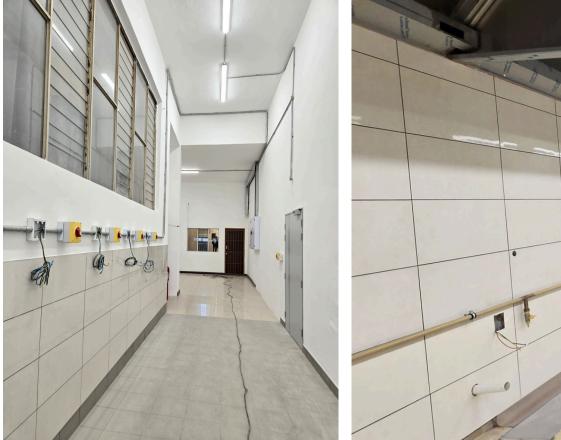

### SPECIALLY ABLED TOILETS

#### **STAIRCASE**

(Access to waste extraction area and the backyard)

All the rules and regulations for the large-scale kitchen infrastructure have been followed as set by the local health administrations, Food Safety agencies, and Occupational Safety authorities.

Lift for **Goods movement** and Kitchen Staff access

Area for receiving goods and washing/cleaning