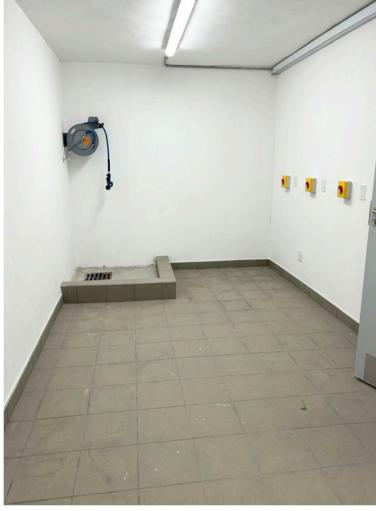

### SPECIALLY ABLED TOILETS

#### **STAIRCASE**

(Access to waste extraction area and the backyard)

All the rules and regulations for the large-scale kitchen infrastructure have been followed as set by the local health administrations, Food Safety agencies, and Occupational Safety authorities.