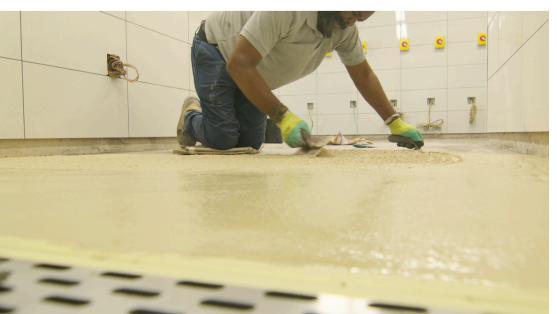

# FLOORING WORK

The flooring installation is now complete, with a durable and slip-resistant epoxy coating applied to the entire area. Flooring material meets all safety standards and regulations, ensuring a secure working environment for staff.