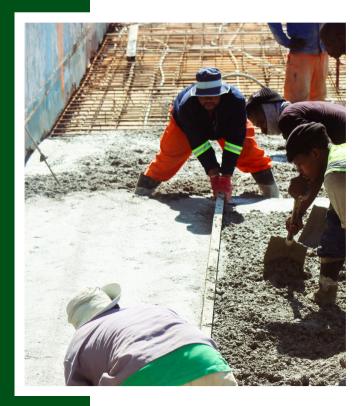

# FLOORING WORK

The flooring installation is now complete, with a durable and slip-resistant epoxy coating applied to the entire area. Flooring material meets all safety standards and regulations, ensuring a secure working environment for staff.