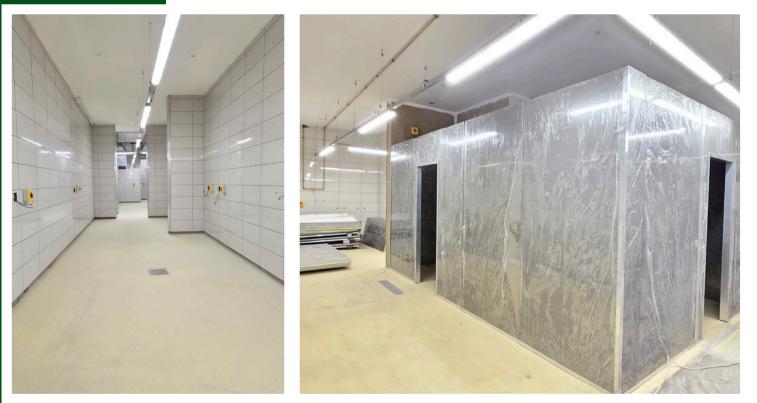

#### **Cold Storage Area**

01

The industrial kitchen construction is nearing completion, featuring robust flooring, walls, and ceilings designed to withstand the rigors of heavy food preparation. A state-of-the-art ventilation system has also been implemented to ensure optimal air quality and safety. Additionally, the kitchen is equipped with energy-efficient equipment and sustainable materials to minimize its environmental footprint.

# FLOORING WORK

The flooring installation is now complete, with a durable and slip-resistant epoxy coating applied to the entire area. Flooring material meets all safety standards and regulations, ensuring a secure working environment for staff.