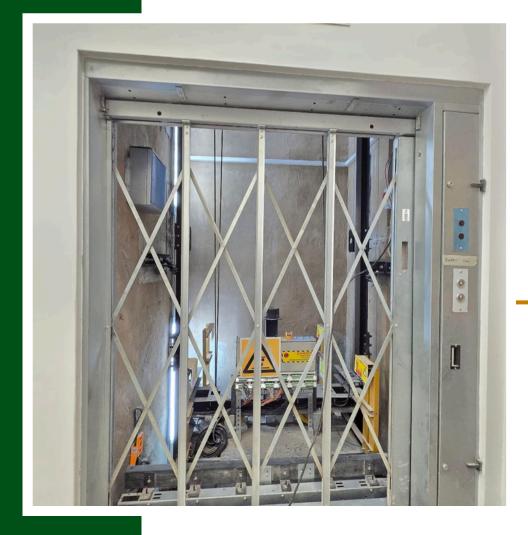

Lift for **Goods movement** and Kitchen Staff access

Area for receiving goods and washing/cleaning