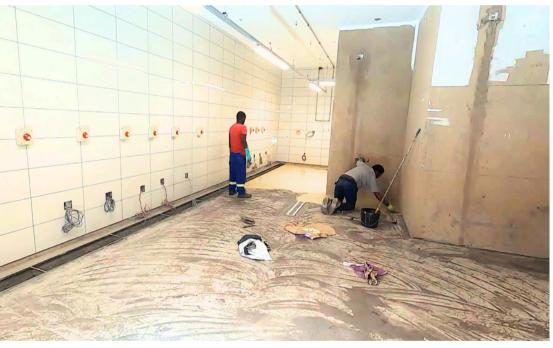

# FLOORING WORK

The flooring installation is now complete, with a durable and slip-resistant epoxy coating applied to the entire area. Flooring material meets all safety standards and regulations, ensuring a secure working environment for staff.