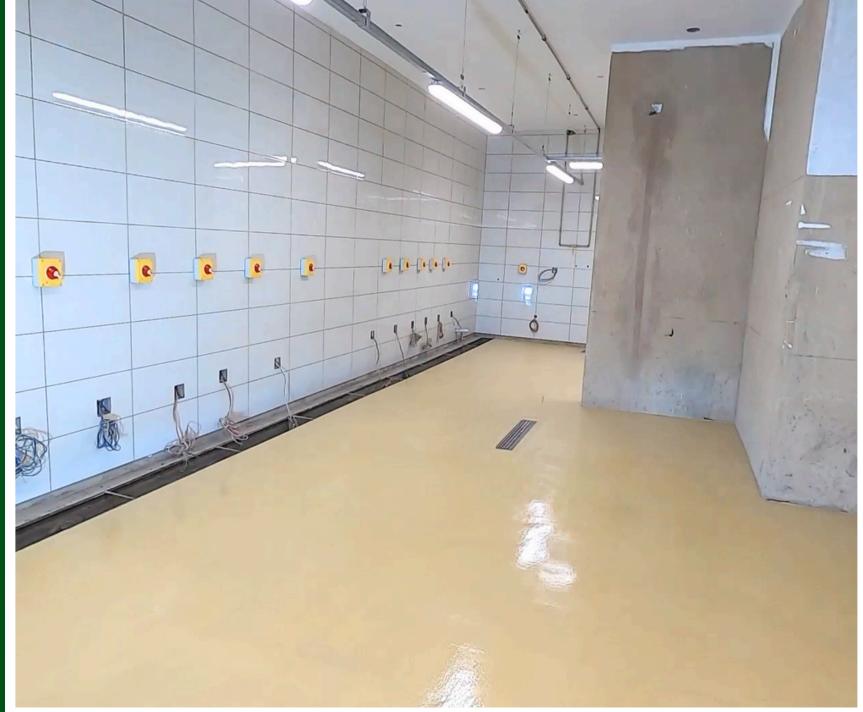

# FLOORING WORK

The flooring installation is now complete, with a durable and slip-resistant epoxy coating applied to the entire area. Flooring material meets all safety standards and regulations, ensuring a secure working environment for staff.