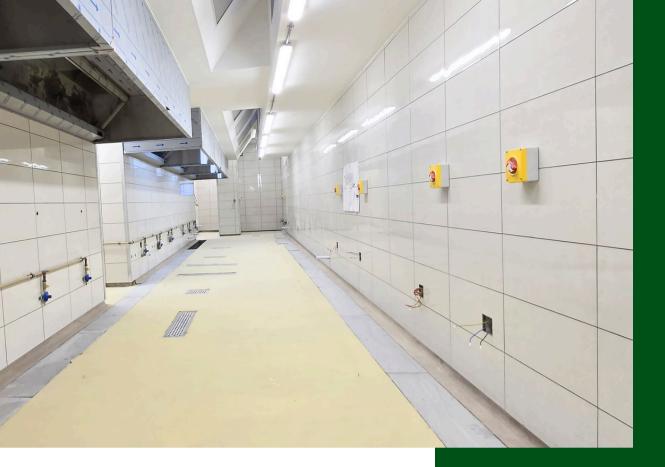

#### Main Kitchen Area

With Steam extractors for Ventilation and space for Roti Maker Equipment Installation completed for Electrical systems, Plumbing systems, HVAC system and Fire suppression systems

# FLOORING WORK

The flooring installation is now complete, with a durable and slip-resistant epoxy coating applied to the entire area. Flooring material meets all safety standards and regulations, ensuring a secure working environment for staff.