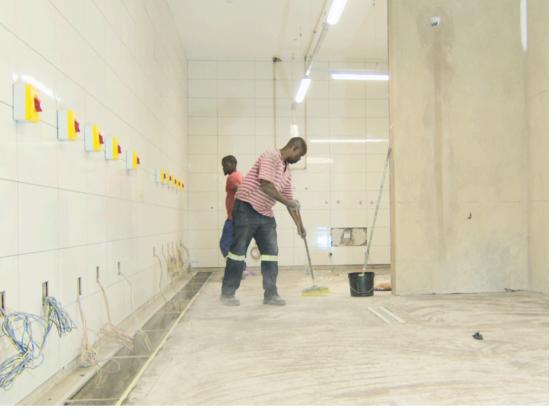

# FLOORING WORK

The flooring installation is now complete, with a durable and slip-resistant epoxy coating applied to the entire area. Flooring material meets all safety standards and regulations, ensuring a secure working environment for staff.