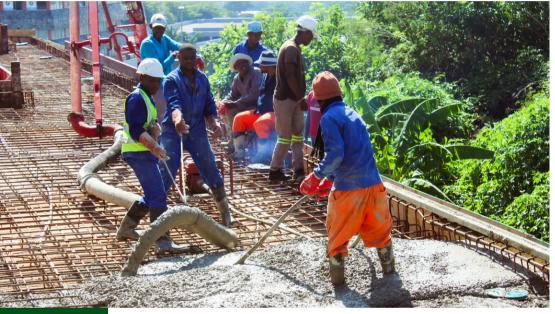

# FLOORING WORK

The flooring installation is now complete, with a durable and slip-resistant epoxy coating applied to the entire area. Flooring material meets all safety standards and regulations, ensuring a secure working environment for staff.

#### **Cold Storage Area**

01

The industrial kitchen construction is nearing completion, featuring robust flooring, walls, and ceilings designed to withstand the rigors of heavy food preparation. A state-of-the-art ventilation system has also been implemented to ensure optimal air quality and safety. Additionally, the kitchen is equipped with energy-efficient equipment and sustainable materials to minimize its environmental footprint.