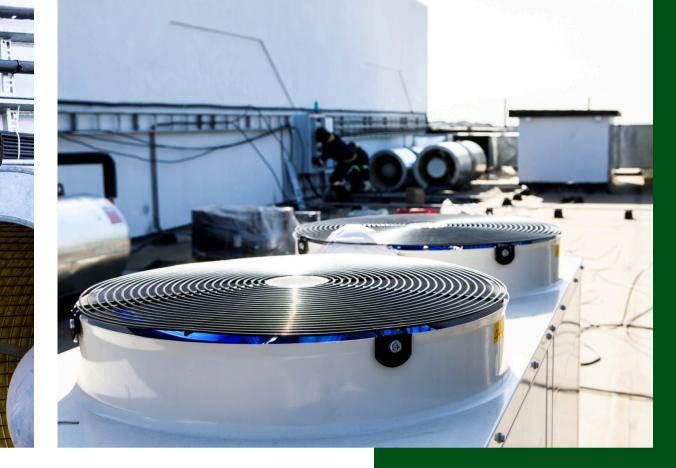

#### **Roof Level installed with**

Ventilators, Makeup Air ducts, Compressors and Electrical supply to the Compressors