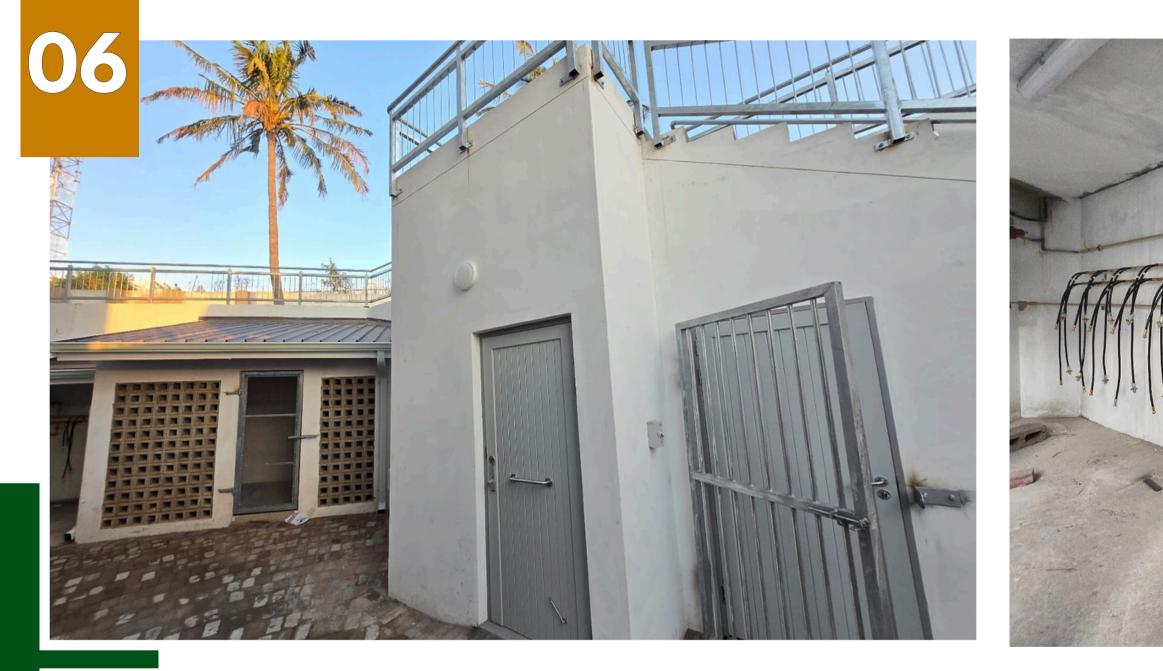

#### **STAIRCASE**

(Access to waste extraction area and the backyard)

All the rules and regulations for the large-scale kitchen infrastructure have been followed as set by the local health administrations, Food Safety agencies, and Occupational Safety authorities.

Lift for **Goods movement** and Kitchen Staff access

Area for receiving goods and washing/cleaning