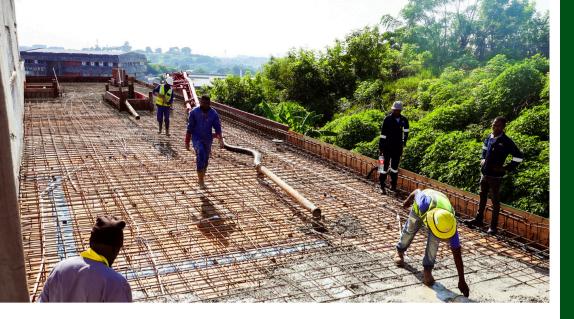

# ROOF SLAB

The roofing professionals, including roofers, contractors and architects have worked together to design and install the building's roofing system such that it meets all building codes, and ensures safety and sustainability.