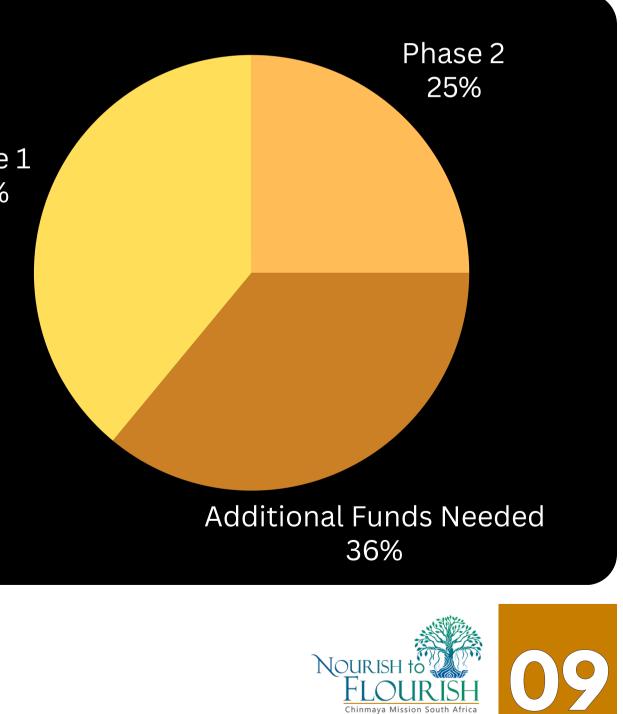

### **RAISED SO FAR**

| $\checkmark$ | Crowdfunding Phase 1: \$427,442  |
|--------------|----------------------------------|
| $\checkmark$ | Crowdfunding Phase 2 : \$271,773 |
| $\checkmark$ | Total Funds Raised : \$699,215   |
| $\checkmark$ | Number of Donors : 4100          |
| $\checkmark$ | Total Fundraisers : 200          |

#### TOTAL PROJECT COST: \$1,100,000

Phase 1 39%