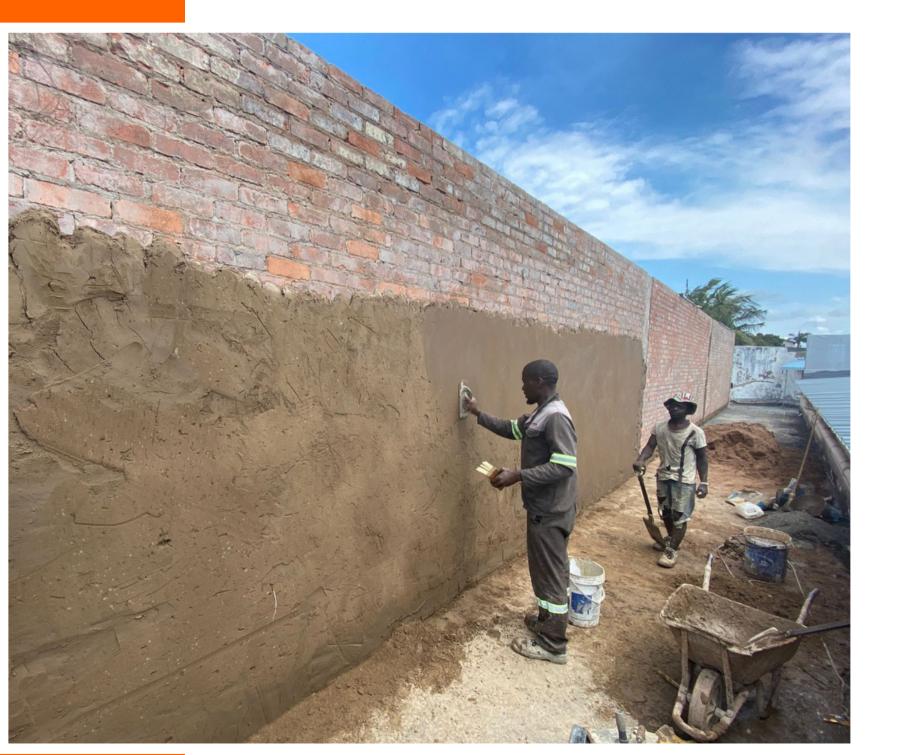

### ROOF REPAIR

Existing building roof is been diligently repaired to avoid any water damages or leaks.

This Roof repair work is a must to also prevent future structural issues.