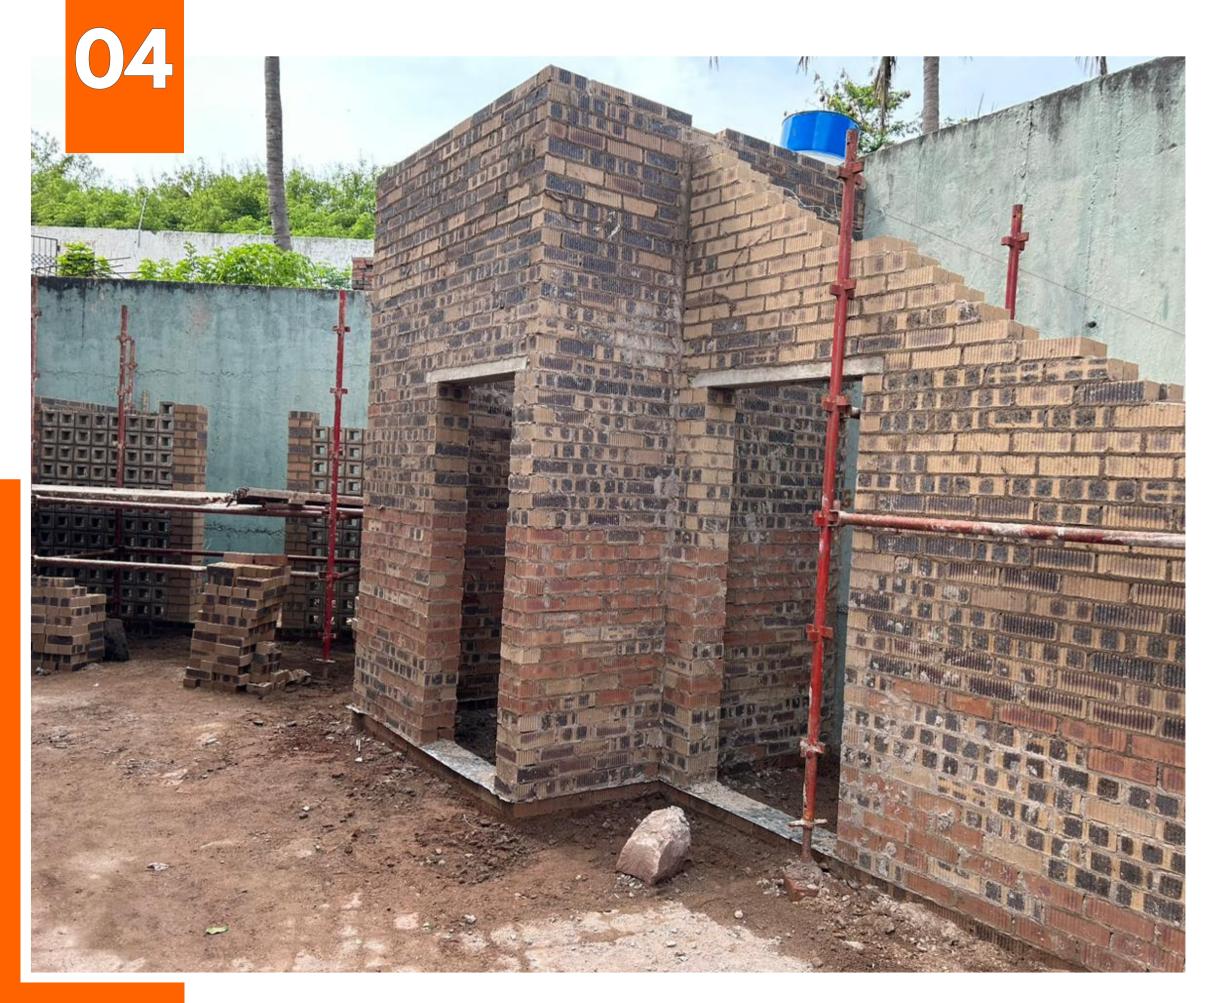

### KITCHEN AREA

Preparation of the ground surface bed, including removal of the old floor plus the excavation and casting of the support bases and laying of the bricks for the main walls

**FUTURE** 

### **CONSTRUCTION OF THE**

STAIRCASE

GAS STORAGE AREA

WASTE SYSTEM

DISABLE TOILETS

All construction work monitored closely by Chinmaya Mission South Africa's team of sevaks