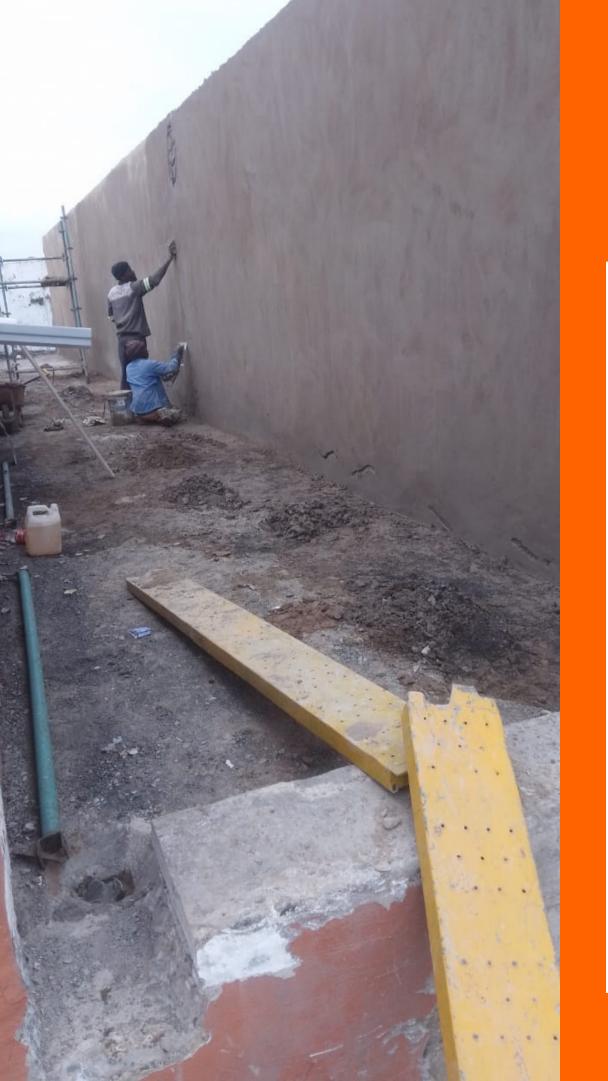

### ROOF REPAIR

Existing building roof is been diligently repaired to avoid any water damages or leaks.

This Roof repair work is a must to also prevent future structural issues.