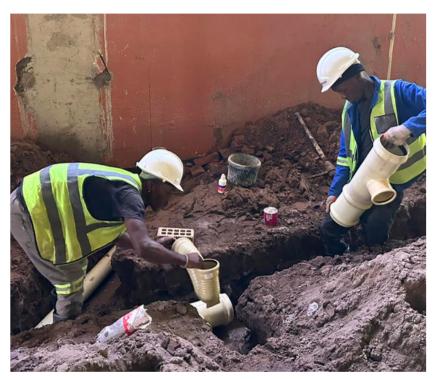

### August '23 🔽

Appointment of main builder

Upcoming

Construction of interconnecting sections walls and floor drain systems

### KITCHEN AREA

Preparation of the ground surface bed, including removal of the old floor plus the excavation and casting of the support bases and laying of the bricks for the main walls

**FUTURE** 