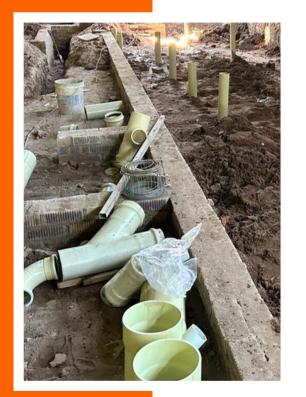

### August '23 🔽

Appointment of main builder

Upcoming

Construction of interconnecting sections walls and floor drain systems

### KITCHEN AREA

Preparation of the ground surface bed, including removal of the old floor plus the excavation and casting of the support bases and laying of the bricks for the main walls

**FUTURE** 